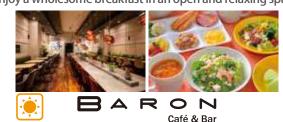

Manhattan Table

**GRILL & DINING** 

Main 25F

[Breakfast] Weekdays  $6:45 \sim 10:30$  (Last entry 10:00) Weekends/holidays  $6:45 \sim 11:30$  (Last entry 11:00)

We offer healthy and vibrant meals. Enjoy a wholesome breakfast in an open and relaxing space.