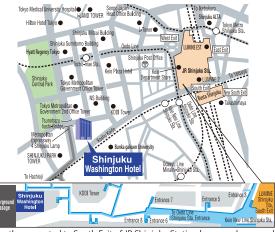

Fujita Kanko Group Membership Program The Fujita Members

The Fujita Members' service official website. Please contact us for more

information.

Directly connected to South Exit of JR Shinjuku Station by an underground passage (One Day Street/6:00 - 22:45), you can easily visit our hotel without