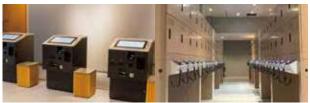

Self Check-in and Check-out Machine

Guest-exclusive self-service cloakroom

Guest-exclusive laundry room

Guest-exclusive rest area Main:1F

- ■Room Main:1,280 **=** Annex:337 There is a ladies floor.(main building only)
- ■Check-in time 14:00 Check-out time 11:00
- ■Number of car -park: 160(pay-parking)
- Bath
- ■Toilet with washer
- Television
- Humidified air purifier (Some rooms: Nanoe installation)
- •High-speed internet circuit (WiFi)
- Refrigerator
- Hair dryer
- ●Electric Pot
- Video on demand
- Main 1F Convenience store
- ●Guest-exclusive laundry room Main:1F Annex:2F
- ●Guest-exclusive rest area Main:1F
- ●Guest-exclusive self-service cloakroom Main:3F